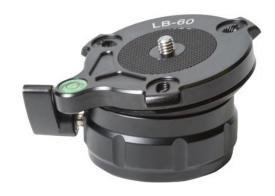

## LEVELING HEAD

SMOOTH PAN / TILT

LEVELING HEAD

**LEVELING** 

| TECHNICAL<br>SPECIFICATIONS | HEAD                                                                                                                                                                         |
|-----------------------------|------------------------------------------------------------------------------------------------------------------------------------------------------------------------------|
|                             | KJ89000                                                                                                                                                                      |
| DIMENSIONS (IN/MM)          | 3.3 x 2.5 x 1.9                                                                                                                                                              |
| FEATURES                    | BUBBLE LEVEL FOR ACCURATE LEVELING, MOUNTS ACTION CAMERA OR SPOTTING SCOPE TO REAPER RIG, CAMERA MOUNT TO ATTACH TO TRIPOD, QD LATCH FOR QUICK AND EASY LEVELING ADJUSTMENTS |
| LEVELING HEAD MATERIAL      | ALUMINUM                                                                                                                                                                     |
| WEIGHT (LBS/GR)             | .67 / 306                                                                                                                                                                    |