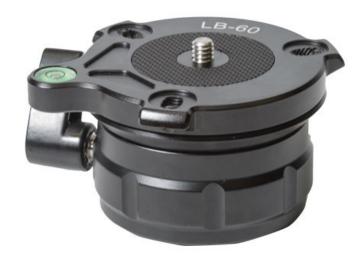

## LEVELING HEAD

SMOOTH PAN / TILT

LEVELING HEAD

**LEVELING** 

| TECHNICAL<br>SPECIFICATIONS | HEAD                                                                                                                                                                         |
|-----------------------------|------------------------------------------------------------------------------------------------------------------------------------------------------------------------------|
|                             | KJ89000                                                                                                                                                                      |
| DIMENSIONS (IN/MM)          | 3.3 x 2.5 x 1.9                                                                                                                                                              |
| FEATURES                    | BUBBLE LEVEL FOR ACCURATE LEVELING, MOUNTS ACTION CAMERA OR SPOTTING SCOPE TO REAPER RIG, CAMERA MOUNT TO ATTACH TO TRIPOD, QD LATCH FOR QUICK AND EASY LEVELING ADJUSTMENTS |
| LEVELING HEAD MATERIAL      | ALUMINUM                                                                                                                                                                     |
| WEIGHT (LBS/GR)             | .67 / 306                                                                                                                                                                    |